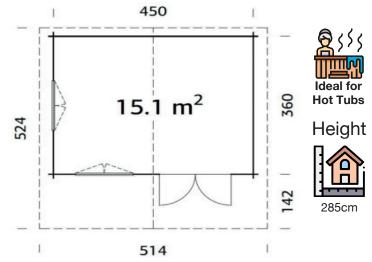

470 x 380cm

70mm

37.2m<sup>3</sup>

15.1m<sup>2</sup>

151 x 183cm

117 x 92cm

19mm

19mm

150cm

## **FULL SPECIFICATION**

| CABIN SIZE:     | 470 x 380cm x 285cm | Wood Type:                 | No       |
|-----------------|---------------------|----------------------------|----------|
| WALL THICKNESS: | 70mm                | Chalet Cut:                | Lo       |
| VOLUME:         | 37.2m³              | Window Type:               | Do       |
| AREA:           | 15.1m²              | Window / Door Feature:     | Rı       |
| DOOR OPENING:   | 151 x 183cm         | Braces:                    | W        |
| WINDOW OPENING: | 117 X 92cm          | Roof Boards With:          | В        |
| FLOORS BOARDS:  | 19mm                | Guarantee:                 | 5        |
| ROOF BOARDS:    | 19mm                | Treated Foundation Joists: | Υe       |
| ROOF OVERHANG:  | 150cm               | IDEAL FOR:                 | Ho<br>Lo |
| UNDER PLANNING: | No                  |                            | Of       |