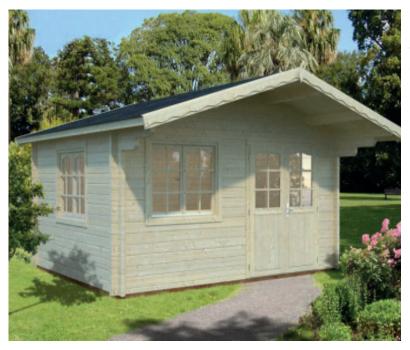

## **NEW MEXICO**

Made for families, couples and social gatherings, the New Mexico Log Cabin creates beautiful outdoor living space in your garden - you could even use the building as a secondary bedroom?